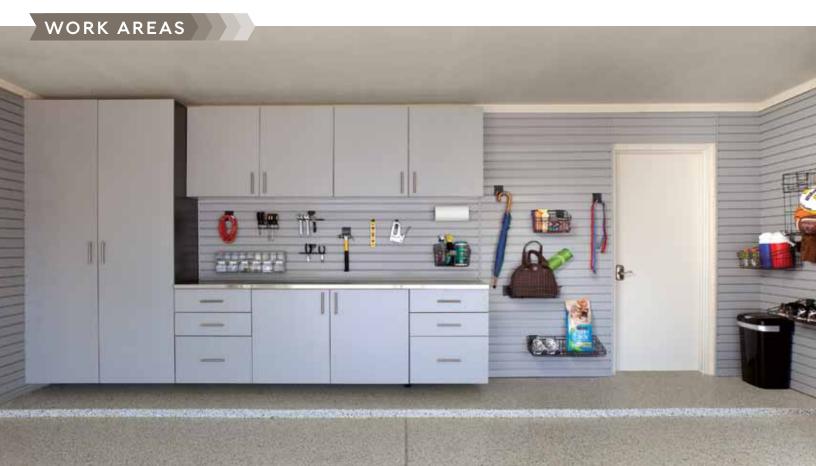

## CABINETRY

Top Left: Extra deep Coco cabinets are roomy enough to fit large storage bins front to back, allowing two to a shelf.

Top Right: A White workbench, featuring overhead cabinets and drawers with extendable track, makes accessing tools mid-project within arms reach.

Far Right: Stay organized with a Slatwall "grab and go" storage area for items frequently used for running errands, shopping or sports practice. Our innovative sliding door system provides easy access to belongings — without moving a parked vehicle. Designed with added convenience in mind, the dual sliding track door is ideal for spaces lacking adequate room for swinging doors.