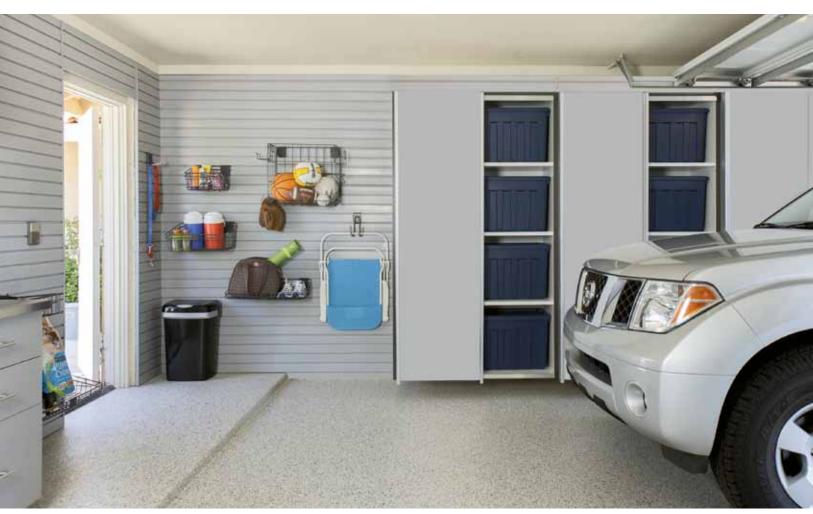

Not all garage items were designed to fit on a shelf. Overhead storage racks make use of ceiling height for less frequently used items while versatile and expandable Slatwall and Gridwall systems transform wall space into functional, easy-to-access storage with a combination of interchangeable hooks, baskets and racks to meet unique garage storage needs.

Gridwall: All-steel, 2'x2' Gridwall panels attach to the walls alone or in groups to easily fit any size wall.

Slatwall: Only the PVC Slatwall bases screw into the wall making it possible to choose from a wide selection of hooks and accessories that simply snap into place and can be easily reconfigured.