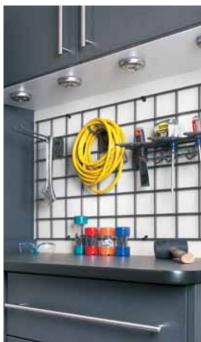

Not all garage items were designed to fit on a shelf. Overhead storage racks make use of ceiling height for less frequently used items while versatile and expandable Slatwall and Gridwall systems transform wall space into functional, easy-to-access storage with a combination of interchangeable hooks, baskets and racks to meet unique garage storage needs.

Gridwall: All-steel, 2'x2' Gridwall panels attach to the walls alone or in groups to easily fit any size wall.

Slatwall: Only the PVC Slatwall bases screw into the wall making it possible to choose from a wide selection of hooks and accessories that simply snap into place and can be easily reconfigured.