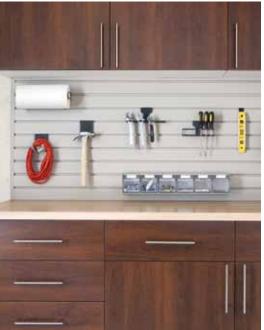

Left: Gridwall offers dozens of organizational solutions for sporting equipment, tools, toys, gardening supplies and more with a wide range of movable accessories.

Not all garage items were designed to fit on a shelf. Overhead storage racks make use of ceiling height for less frequently used items while versatile and expandable Slatwall and Gridwall systems transform wall space into functional, easy-to-access storage with a combination of interchangeable hooks, baskets and racks to meet unique garage storage needs.

Gridwall: All-steel, 2'x2' Gridwall panels attach to the walls alone or in groups to easily fit any size wall.

Slatwall: Only the PVC Slatwall bases screw into the wall making it possible to choose from a wide selection of hooks and accessories that simply snap into place and can be easily reconfigured.