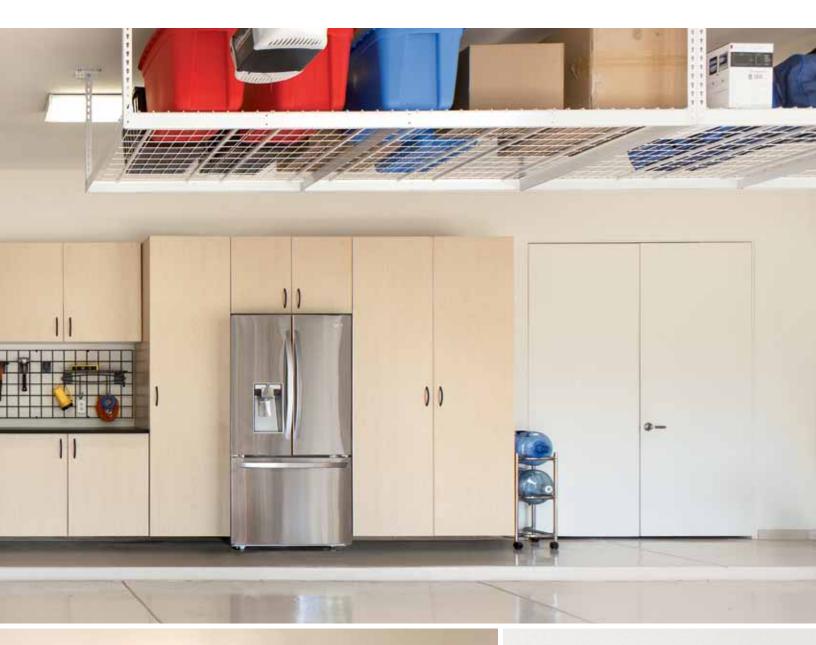

Top: Tall Maple cabinets store seasonal clothing and décor; a spacious workbench with an adjacent sink makes for fast project cleanup; and cabinets configured around a refrigerator provide storage for kitchen overflow.

Not all garage items were designed to fit on a shelf. Overhead storage racks make use of ceiling height for less frequently used items while versatile and expandable Slatwall and Gridwall systems transform wall space into functional, easy-to-access storage with a combination of interchangeable hooks, baskets and racks to meet unique garage storage needs.

Overhead Storage Racks: Storage Racks feature 10-gauge steel mounting tracks and square steel tubing on the down rods to ensure strength and safety. Storage Racks add volumes of storage space to any garage.