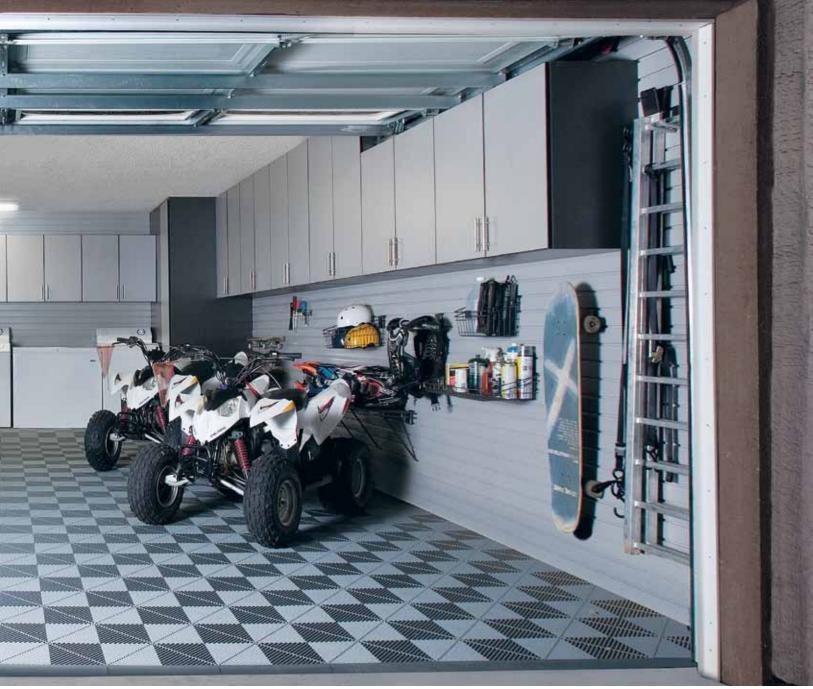

Not all garage items were designed to fit on a shelf. Overhead storage racks make use of ceiling height for less frequently used items while versatile and expandable Slatwall and Gridwall systems transform wall space into functional, easy-to-access storage with a combination of interchangeable hooks, baskets and racks to meet unique garage storage needs.

Overhead Storage Racks: Storage Racks feature 10-gauge steel mounting tracks and square steel tubing on the down rods to ensure strength and safety. Storage Racks add volumes of storage space to any garage.

Gridwall: All-steel, 2'x2' Gridwall panels attach to the walls alone or in groups to easily fit any size wall.

Slatwall: Only the PVC Slatwall bases screw into the wall making it possible to choose from a wide selection of hooks and accessories that simply snap into place and can be easily reconfigured.