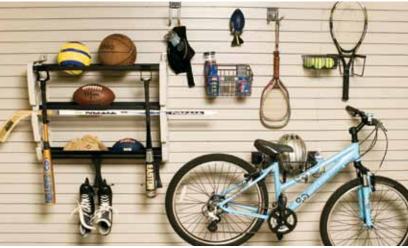

Not all garage items were designed to fit on a shelf. Overhead storage racks make use of ceiling height for less frequently used items while versatile and expandable Slatwall and Gridwall systems transform wall space into functional, easy-to-access storage with a combination of interchangeable hooks, baskets and racks to meet unique garage storage needs.

Overhead Storage Racks: Storage Racks feature 10-gauge steel mounting tracks and square steel tubing on the down rods to ensure strength and safety. Storage Racks add volumes of storage space to any garage.