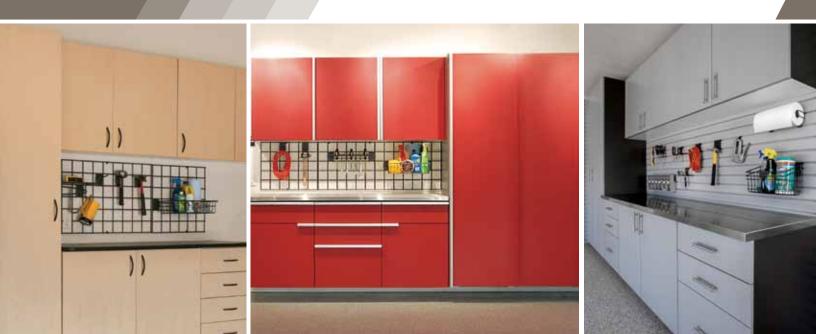

Cabinetry color options include White, Maple, Coco, Slate/Silver, Powder Coated Granite and Powder Coated Red. All interior shelving and drawers are white and all cabinets include backing.

## **COUNTERTOPS**

Countertops are available in Butcher Block, Ebony Star and Stainless Steel.

White + Stainless Bar handle

Maple + Bronze Arch handle

Slate/Silver + Stainless Bar handle

Powder Coated Red + Aluminum handle