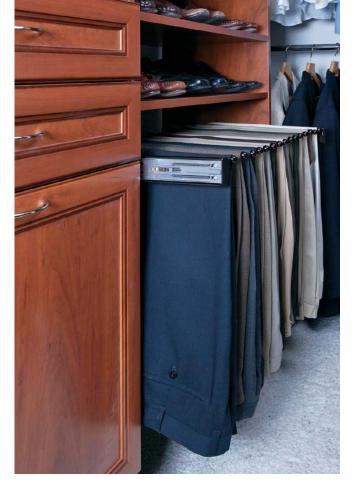

**Left:** A narrow walk-in closet with Premier style cabinets in Warm Cognac and built-in laundry hampers, slide-out belt and tie racks and shoe shelves.

**Above:** Slide-out, hinged pant rack.

**Right:** Various reach-in closets shown in Arctic, Secret and Antique White.