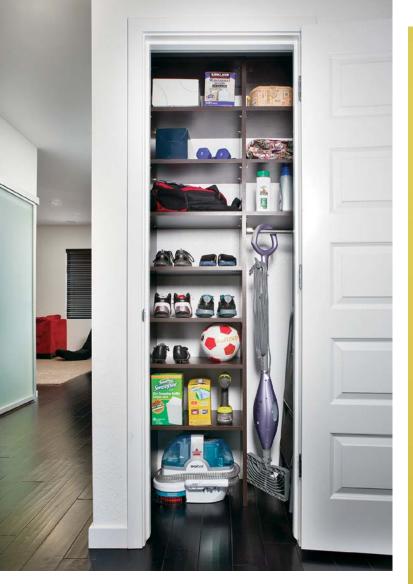

We offer an assortment of organizational accessories for pantries in a wide range of finishes. Slide-out wine and can racks as well as wire baskets are available in five different finishes.

Some storage needs cannot be categorized. They are what we call "unique spaces." From mudrooms to laundry rooms, linen closets to utility closets, our designers will find a solution for your most troublesome areas.

**Above:** A hanging rod cleverly holds a floor mop in this compact hall closet.

**Right:** Adjustable shelves are the perfect option for this small bathroom nook.