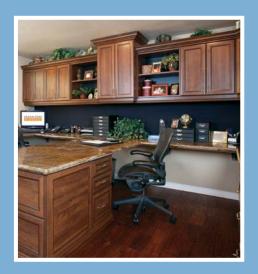

### **OFFICE SOLUTIONS**

Whether you work from home or just like to have a space to call your own, our home office cabinetry and accessories are sure to please. Sometimes a home office is a separate room, sometimes it is a wall or a corner of a multi-purpose room. Whatever the situation, you need a customized solution that is both functional and comfortable to make it your own special place.

**Top:** A custom hutch in Chocolate Pear wood grain finish with glass insets and Premier style doors adds elegance to a home office.

**Bottom:** Raised Panel style cabinets in a warm Candlelight wood grain create a cheerful work place.

**Right:** Beautiful cabinets in a rich Coco are finished with elegant crown molding for an upscale look.

**Insets:** Storage trays, cord management and filedrawers help keep offices tidy and organized.