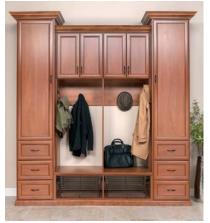

**Top:** Candlelight cabinets with Pillowtop style doors create a cozy mudroom.

**Far Left:** Crown molding makes a statement in this entryway using Premier style fronts in Warm Cognac.

**Left:** Adjustable shelves, baskets and ample hanging rods maximize space in this reach-in coat closet.