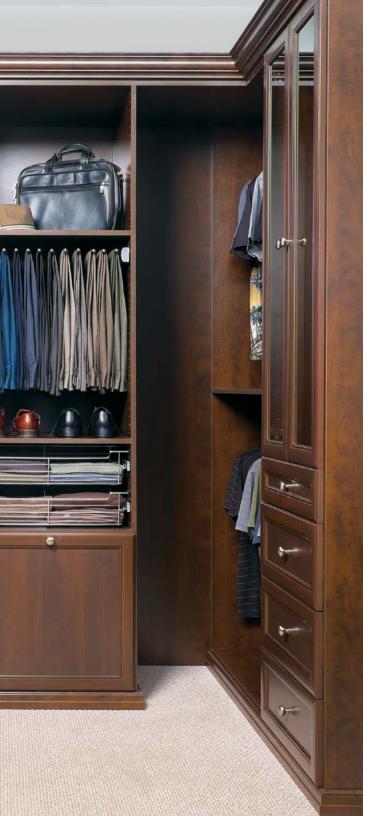

**Left:** A narrow walk-in closet with Premier style cabinets in Warm Cognac and built-in laundry hampers, slide-out belt and tie racks and shoe shelves.

**Above:** Slide-out, hinged pant rack.

**Right:** Various reach-in closets shown in Arctic, Secret and Antique White.

### **REACH-IN CLOSETS**

The most common closet is the standard reach-In. However, reach-in closets can create a storage dilemma for many homeowners. Let our designers show you some of our tricks-of-the-trade to maximize space in even the tightest of places. Options such as placing hanging rods on the side walls of the closet and adding slide-out baskets can create more usable space. Our adjustable shelves and hanging rods are perfect for kids' closets. Place hanging clothes and shoe shelves at lower levels for young children and easily move them higher as they grow.