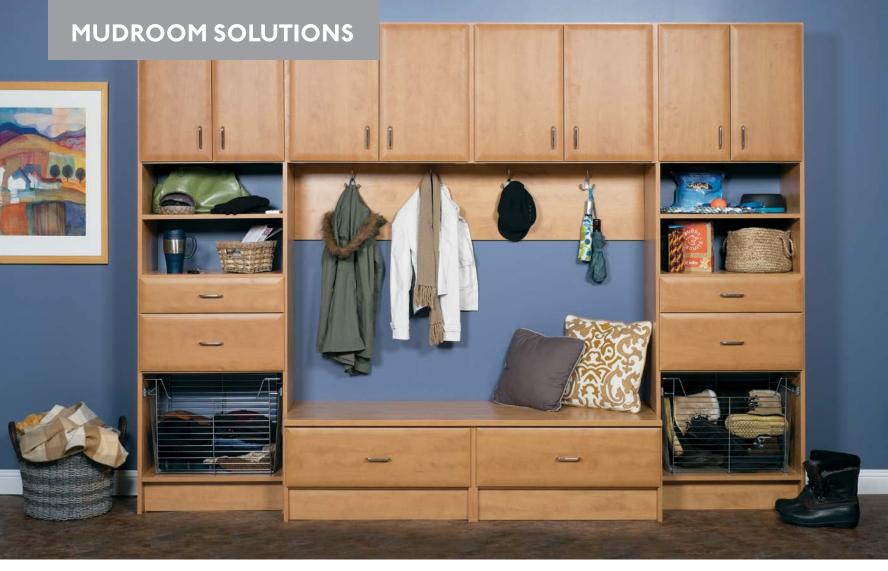

Having a beautiful space to call your own is a dream come true.

Sometimes you just need a peaceful retreat within your own home to work, craft or read. A custom office is just the place!

Mudrooms and entryways are a unique opportunity to welcome organization into your home — let our designers create a perfect solution for your space.

**Top:** Candlelight cabinets with Pillowtop style doors create a cozy mudroom.

**Far Left:** Crown molding makes a statement in this entryway using Premier style fronts in Warm Cognac.

**Left:** Adjustable shelves, baskets and ample hanging rods maximize space in this reach-in coat closet.