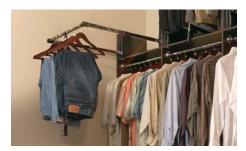

**Left:** A narrow walk-in closet with Premier style cabinets in Warm Cognac and built-in laundry hampers, slide-out belt and tie racks and shoe shelves.

**Above:** Slide-out, hinged pant rack.

**Right:** Various reach-in closets shown in Arctic, Secret and Antique White.