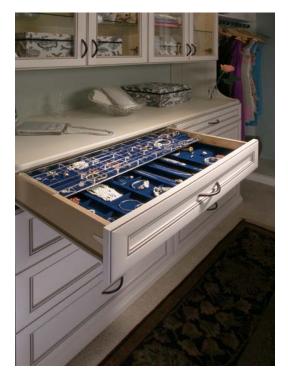

- Velveteen jewelry drawer insert with sliding acrylic tray
- Solid birch drawer boxes with full-extension runners
- Oil-rubbed bronze handles, hanging rods and slide-out baskets
- Angled shelves with oil-rubbed bronze shoe fences
- Crown and base molding