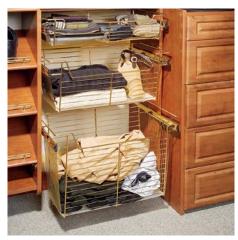

**Left:** A narrow walk-in closet with Premier style cabinets in Warm Cognac and built-in laundry hampers, slide-out belt and tie racks and shoe shelves.

**Above:** Slide-out, hinged pant rack.

**Right:** Various reach-in closets shown in Arctic, Secret and Antique White.