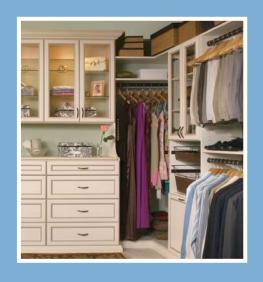

### **CLOSET SOLUTIONS**

Closets come in all shapes and sizes. Whether your space is large or small, square or odd-shaped, our designers will work with you to create the perfect space to meet your unique needs, style and budget.

Storage can be a challenge. Our professional design consultants are trained to help you maximize your space. From practical to sensational, let us create a closet for you that is both functional and beautiful. Then sit back, relax and enjoy.

**Above:** A Coco wood grain finish offers a feeling of sophistication while adjustable shelves allow for changing storage needs.

**Left:** A built-in wardrobe provides elegance while protecting less-used, long-hanging items; crown molding adds a finishing touch.