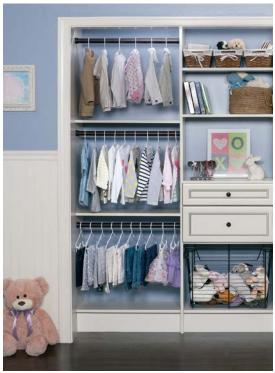

### **REACH-IN CLOSETS**

The most common closet is the standard reach-In. However, reach-in closets can create a storage dilemma for many homeowners. Let our designers show you some of our tricks-of-the-trade to maximize space in even the tightest of places. Options such as placing hanging rods on the side walls of the closet and adding slide-out baskets can create more usable space. Our adjustable shelves and hanging rods are perfect for kids' closets. Place hanging clothes and shoe shelves at lower levels for young children and easily move them higher as they grow.