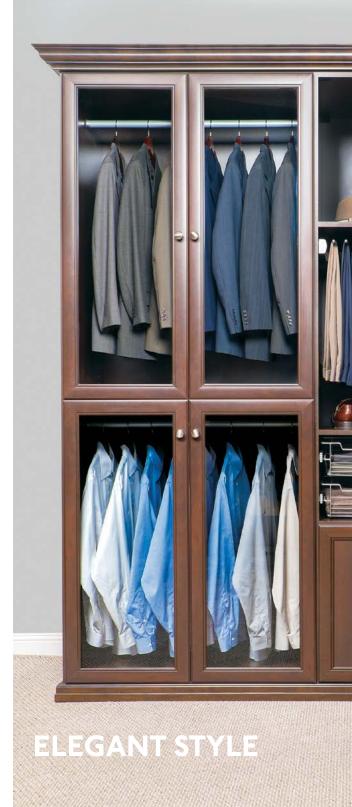

**Above:** A Coco wood grain finish offers a feeling of sophistication while adjustable shelves allow for changing storage needs.

**Left:** A built-in wardrobe provides elegance while protecting less-used, long-hanging items; crown molding adds a finishing touch.