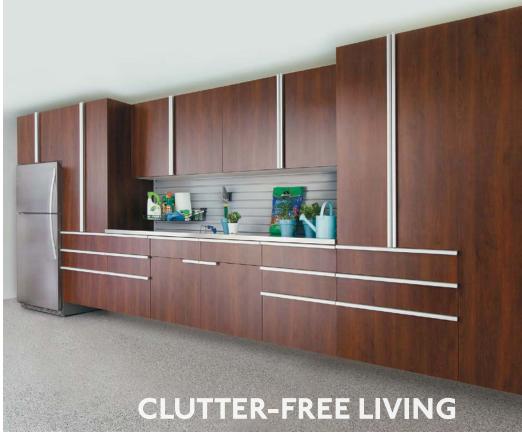

### **GARAGE SOLUTIONS**

Today, garages are an extension of the home and a reflection of your lifestyle. From basic tool storage to a full-blown man cave, our designers will create a solution tailored to the way you live. Our garage highlights include:

- Nine colors, including two powder-coated finishes
- Innovative sliding-door system
- "Floating" cabinets protect from water, pests and debris
- Three workbench/countertop options
- Full backing on all cabinets
- 1" thick adjustable shelves with a load capacity of up to 100 pounds
- Virtually limitless design options
- Soft-close hinges on all doors
- Full-extension runners on all drawers
- Durable wall storage systems with movable accessories
- Overhead storage racks

# Make room for your lifestyle...

Overhead storage racks and modular, wall-mounted organization systems maximize space while minimizing clutter. From sports equipment such as skis, bikes and golf clubs, to garden tools or paint supplies, we have a solution to meet your needs.