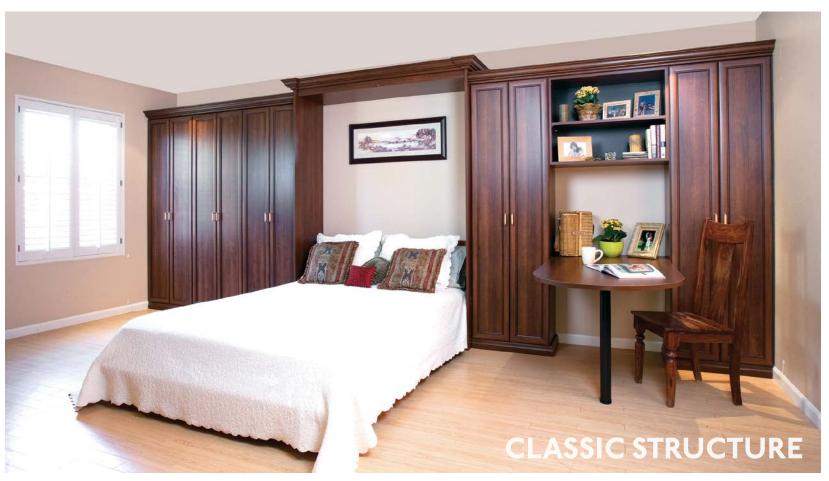

### WALL BED SOLUTIONS

Nothing adds space like a wall bed. Transform any room into a guest room with our stylish wall beds. Customize your wall bed to include an office desk, entertainment center or wardrobe. The possibilities are many. Wall beds are available in full and queen sizes with steel or aluminum frames.