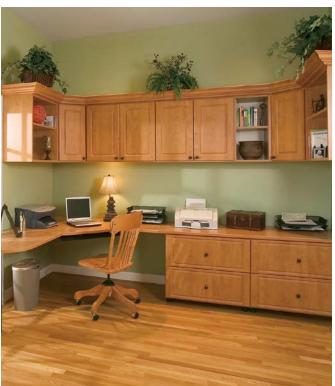

### **OFFICE SOLUTIONS**

Whether you work from home or just like to have a space to call your own, our home office cabinetry and accessories are sure to please. Sometimes a home office is a separate room, sometimes it is a wall or a corner of a multi-purpose room. Whatever the situation, you need a customized solution that is both functional and comfortable to make it your own special place.

**Top:** A custom hutch in Chocolate Pear wood grain finish with glass insets and Premier style doors adds elegance to a home office.

**Bottom:** Raised Panel style cabinets in a warm Candlelight wood grain create a cheerful work place.

**Right:** Beautiful cabinets in a rich Coco are finished with elegant crown molding for an upscale look.

**Insets:** Storage trays, cord management and filedrawers help keep offices tidy and organized.