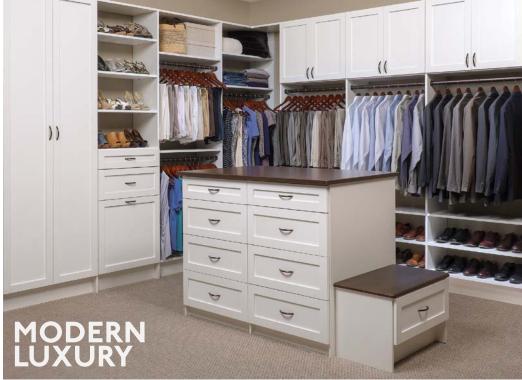

### **CLOSET, OFFICE & PANTRY COLORS & STYLES**

COLOR: WHITE STYLE: MODERN

**COLOR:** ANTIQUE WHITE STYLE: PREMIER

COLOR: SECRET STYLE: PREMIER

COLOR: CHOCOLATE PEAR STYLE: PREMIER

COLOR: CANDLELIGHT STYLE: PILLOWTOP

COLOR: WARM COGNAC STYLE: SHAKER

COLOR: MAHOGANY STYLE: PREMIER

COLOR: COCO STYLE: PREMIER

COLOR: ARCTIC Style: Flat Panel

COLOR: CONCRETE STYLE: RAISED PANEL

COLOR: LICORICE STYLE: PILLOWTOP

In-home cabinets are available in 11 standard colors and six styles. All colors are available in each style except Premier.