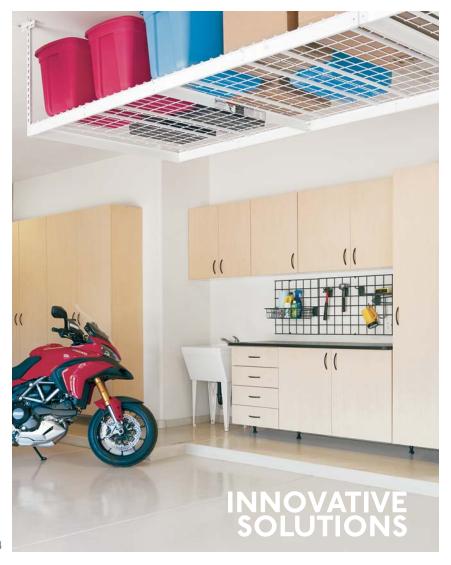

Because the cabinets are completely encapsulated by the finish, they are moisture, stain and chip resistant.

**Left:** Overhead storage racks are a perfect place to store seasonal items; Maple cabinets provide a fresh, clean look.

# Make room for your lifestyle...

Overhead storage racks and modular, wall-mounted organization systems maximize space while minimizing clutter. From sports equipment such as skis, bikes and golf clubs, to garden tools or paint supplies, we have a solution to meet your needs.