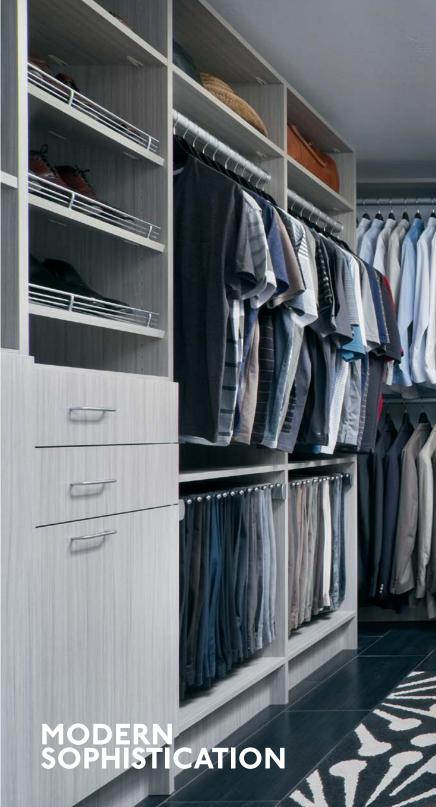

### **CLOSET SOLUTIONS**

European style and function has made its way across the pond. Available in three colors, our new line of modern finishes have a slightly textured grain providing a rich look. Shown here in Concrete, these finishes are a natural companion to our Flat Front doors and drawers which are edge banded on all sides for a crisp, clean design. This contemporary look offers clean sophistication to any closet space.

**Below:** Optional scoop front drawer shown in Flat Panel Concrete.

Walk-In closets come in all shapes and sizes. With the aid of our 3D design software, our experienced consultants can create the perfect solution for your unique space.