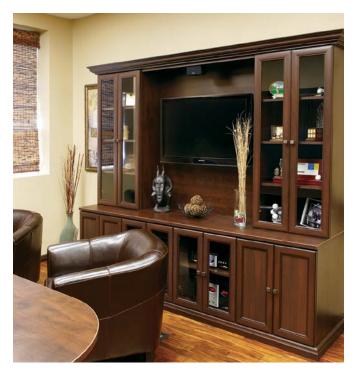

### **OFFICE SOLUTIONS**

Whether you work from home or just like to have a space to call your own, our home office cabinetry and accessories are sure to please. Sometimes a home office is a separate room, sometimes it is a wall or a corner of a multi-purpose room. Whatever the situation, you need a customized solution that is both functional and comfortable to make it your own special place.

**Top:** A custom hutch in Chocolate Pear wood grain finish with glass insets and Premier style doors adds elegance to a home office.

**Bottom:** Raised Panel style cabinets in a warm Candlelight wood grain create a cheerful work place.

**Right:** Beautiful cabinets in a rich Coco are finished with elegant crown molding for an upscale look.

**Insets:** Storage trays, cord management and filedrawers help keep offices tidy and organized.