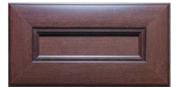

### **CLOSET, OFFICE & PANTRY COLORS & STYLES**

COLOR: WHITE STYLE: MODERN

**COLOR:** ANTIQUE WHITE STYLE: PREMIER

COLOR: SECRET STYLE: PREMIER

COLOR: CHOCOLATE PEAR STYLE: PREMIER

COLOR: CANDLELIGHT STYLE: PILLOWTOP

COLOR: WARM COGNAC STYLE: SHAKER

COLOR: MAHOGANY STYLE: PREMIER

COLOR: COCO STYLE: PREMIER

COLOR: ARCTIC Style: Flat Panel

COLOR: CONCRETE STYLE: RAISED PANEL

COLOR: LICORICE STYLE: PILLOWTOP

In-home cabinets are available in 11 standard colors and six styles. All colors are available in each style except Premier.