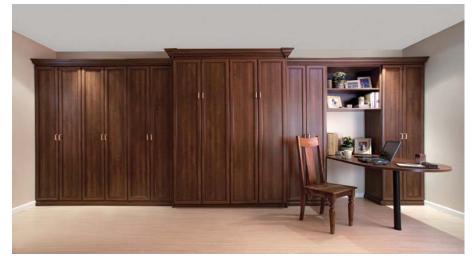

### WALL BED SOLUTIONS

Nothing adds space like a wall bed. Transform any room into a guest room with our stylish wall beds. Customize your wall bed to include an office desk, entertainment center or wardrobe. The possibilities are many. Wall beds are available in full and queen sizes with steel or aluminum frames.