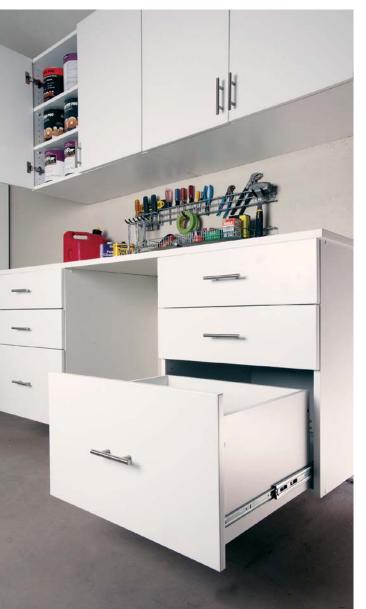

### **GARAGE SOLUTIONS**

To protect your belongings from water, pests and debris, our garage cabinets are securely anchored to the wall creating a "floating" cabinet. Easily hose down your garage floors without damaging cabinets or baseboards. Rust-proof feet are also available.

Because the cabinets are completely encapsulated by the finish, they are moisture, stain and chip resistant.

**Left:** Overhead storage racks are a perfect place to store seasonal items; Maple cabinets provide a fresh, clean look.