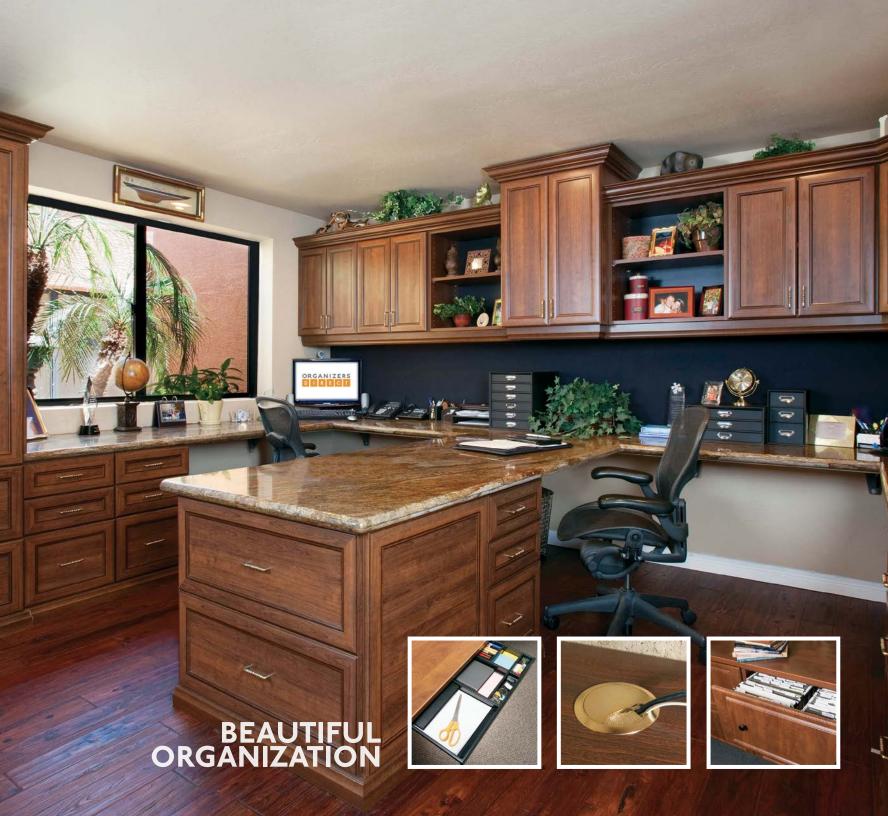

### **OFFICE SOLUTIONS**

Whether you work from home or just like to have a space to call your own, our home office cabinetry and accessories are sure to please. Sometimes a home office is a separate room, sometimes it is a wall or a corner of a multi-purpose room. Whatever the situation, you need a customized solution that is both functional and comfortable to make it your own special place.

**Right:** Beautiful cabinets in a rich Coco are finished with elegant crown molding for an upscale look.

**Insets:** Storage trays, cord management and filedrawers help keep offices tidy and organized.

Having a beautiful space to call your own is a dream come true.

Sometimes you just need a peaceful retreat within your own home to work, craft or read. A custom office is just the place!

Mudrooms and entryways are a unique opportunity to welcome organization into your home — let our designers create a perfect solution for your space.