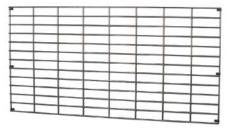

**Right:** Granite powder-coated cabinets with double workbenches provide ample storage.

**Insets: (Left)** Slatwall organization systems are made of durable PVC wall-mount panels; choose from a variety of movable accessories. **(Center)** An alternative to Slatwall, our steel Gridwall system uses the same accessories. **(Right)** Extra deep cabinets with no center divider makes

### **GARAGE ACCESSORIES**

Your storage configurations are nearly endless with our extensive selection of accessories.

Designed to simply snap onto either Gridwall or Slatwall panels without tools, accessories can easily be rearranged as your storage needs change.

### **GRIDWALL**

**SLATWALL** 

**COLOR: BLACK** 

COLOR: MAPLE

**COLOR:** TAUPE

**COLOR:** GRAY

**SPORTS RACK** 

**FISHING ROD HOLDER** 