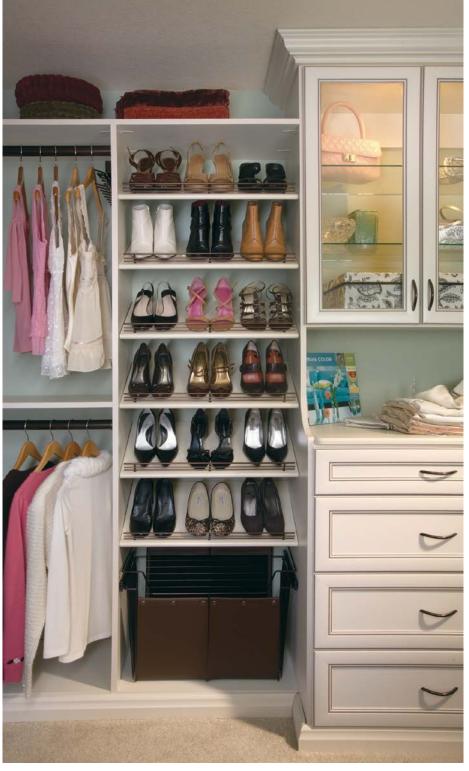

### **REACH-IN CLOSETS**

The most common closet is the standard reach-In. However, reach-in closets can create a storage dilemma for many homeowners. Let our designers show you some of our tricks-of-the-trade to maximize space in even the tightest of places. Options such as placing hanging rods on the side walls of the closet and adding slide-out baskets can create more usable space. Our adjustable shelves and hanging rods are perfect for kids' closets. Place hanging clothes and shoe shelves at lower levels for young children and easily move them higher as they grow.

# **CLOSET ACCESSORIES**

**SLIDE-OUT SWIVEL MIRROR** 

**JEWELRY TRAYS** 

LAUNDRY VALET

FOLDING IRONING BOARD

SLIDE-OUT SCARF RACK

**SLIDING METAL BASKETS** 

SLIDING BELT RACK

**VALET ROD & SLIDING TIE RACK** 

PREMIUM HANGING RODS

WARDROBE LIFT

**SHELF FENCES** 

**PULL-OUT PANTS RACK** 

**BASKET WRAPS** 