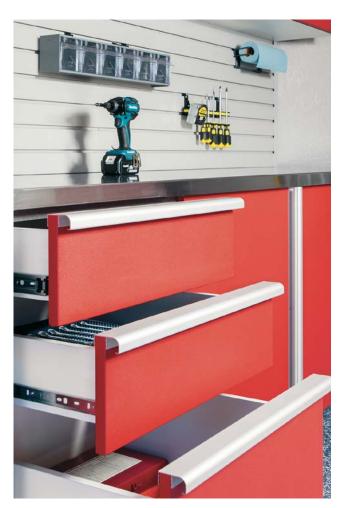

### **GARAGE SOLUTIONS**

Today, garages are an extension of the home and a reflection of your lifestyle. From basic tool storage to a full-blown man cave, our designers will create a solution tailored to the way you live. Our garage highlights include:

- Nine colors, including two powder-coated finishes
- Innovative sliding-door system
- "Floating" cabinets protect from water, pests and debris
- Three workbench/countertop options
- Full backing on all cabinets
- 1" thick adjustable shelves with a load capacity of up to 100 pounds
- Virtually limitless design options
- Soft-close hinges on all doors
- Full-extension runners on all drawers
- Durable wall storage systems with movable accessories
- Overhead storage racks