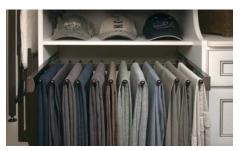

**Left:** A narrow walk-in closet with Premier style cabinets in Warm Cognac and built-in laundry hampers, slide-out belt and tie racks and shoe shelves.

**Above:** Slide-out, hinged pant rack.

**Right:** Various reach-in closets shown in Arctic, Secret and Antique White.