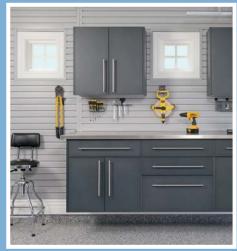

### **GARAGE SOLUTIONS**

Today, garages are an extension of the home and a reflection of your lifestyle. From basic tool storage to a full-blown man cave, our designers will create a solution tailored to the way you live. Our garage highlights include:

- Nine colors, including two powder-coated finishes
- Innovative sliding-door system
- "Floating" cabinets protect from water, pests and debris
- Three workbench/countertop options
- Full backing on all cabinets
- 1" thick adjustable shelves with a load capacity of up to 100 pounds
- Virtually limitless design options
- Soft-close hinges on all doors
- Full-extension runners on all drawers
- Durable wall storage systems with movable accessories
- Overhead storage racks

**Top:** Sliding cabinet doors allow for easy access to belongings without the need to move a parked vehicle.

**Bottom:** Stainless steel workbench countertops are durable, easy to clean and visually inspiring.