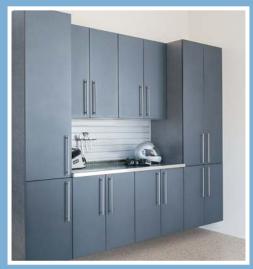

### **GARAGE SOLUTIONS**

Today, garages are an extension of the home and a reflection of your lifestyle. From basic tool storage to a full-blown man cave, our designers will create a solution tailored to the way you live. Our garage highlights include:

- Nine colors, including two powder-coated finishes
- Innovative sliding-door system
- "Floating" cabinets protect from water, pests and debris
- Three workbench/countertop options
- Full backing on all cabinets
- 1" thick adjustable shelves with a load capacity of up to 100 pounds
- Virtually limitless design options
- Soft-close hinges on all doors
- Full-extension runners on all drawers
- Durable wall storage systems with movable accessories
- Overhead storage racks

Our innovative powder-coated cabinets provide contemporary styling with a high-tech design.

Available in Red (above) and Granite, this powder-coated finish is the most durable, environment-resistant cabinet finish available in the market today.