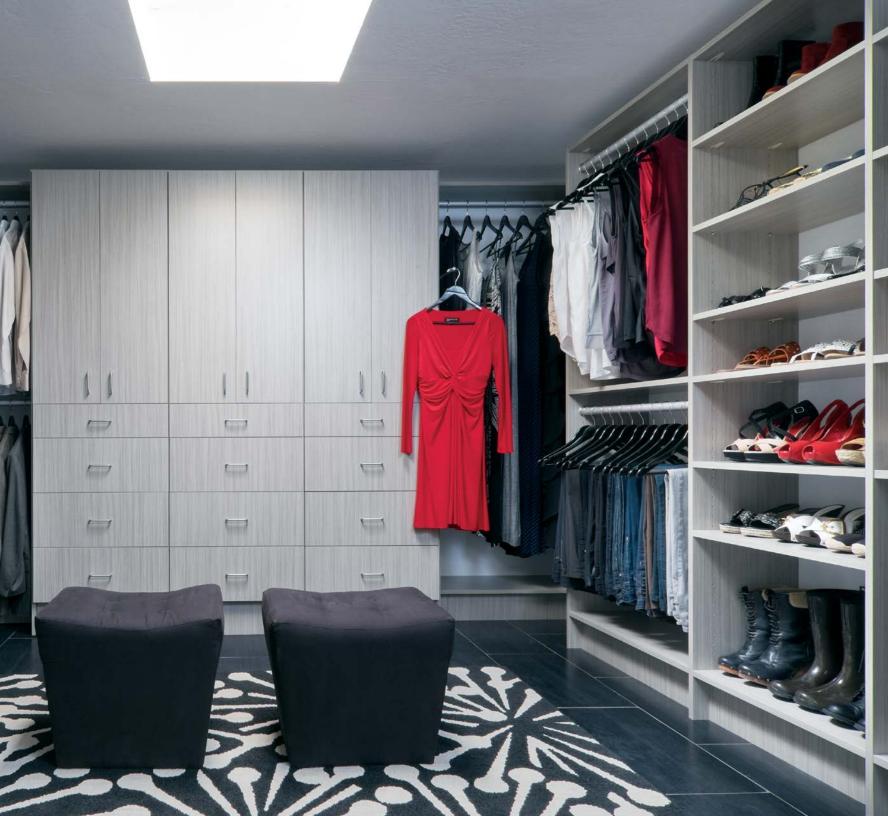

### **CLOSET SOLUTIONS**

Step into luxury with our exclusive Premier style cabinets. Our Premier doors and drawers are a 5-piece Italian-made work of art. Shown here with glass inserts, these Premier closets are simply stunning. Other optional highlighted features include:

- Velveteen jewelry drawer insert with sliding acrylic tray
- Solid birch drawer boxes with full-extension runners
- Oil-rubbed bronze handles, hanging rods and slide-out baskets
- Angled shelves with oil-rubbed bronze shoe fences
- Crown and base molding