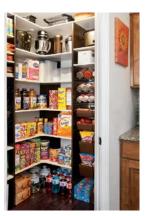

### **PANTRY SOLUTIONS**

Who knew food storage could be so glamorous? With open shelving for frequently used items and doors for less sightly objects. Our consultants will custom design a space to meet your unique needs and budget.

We offer an assortment of organizational accessories for pantries in a wide range of finishes. Slide-out wine and can racks as well as wire baskets are available in five different finishes.

Some storage needs cannot be categorized. They are what we call "unique spaces." From mudrooms to laundry rooms, linen closets to utility closets, our designers will find a solution for your most troublesome areas.