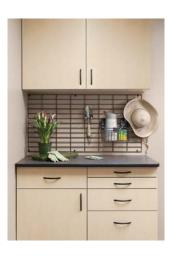

**Right:** Granite powder-coated cabinets with double workbenches provide ample storage.

**Insets: (Left)** Slatwall organization systems are made of durable PVC wall-mount panels; choose from a variety of movable accessories. **(Center)** An alternative to Slatwall, our steel Gridwall system uses the same accessories. **(Right)** Extra deep cabinets with no center divider makes

(**Right**) Extra deep cabinets with no center divider makes storing large items easy.