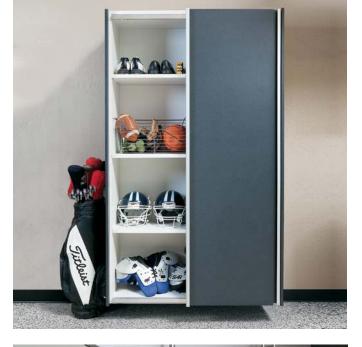

### **REACH-IN CLOSETS**

The most common closet is the standard reach-In. However, reach-in closets can create a storage dilemma for many homeowners. Let our designers show you some of our tricks-of-the-trade to maximize space in even the tightest of places. Options such as placing hanging rods on the side walls of the closet and adding slide-out baskets can create more usable space. Our adjustable shelves and hanging rods are perfect for kids' closets. Place hanging clothes and shoe shelves at lower levels for young children and easily move them higher as they grow.

### **GARAGE SOLUTIONS**

Today, garages are an extension of the home and a reflection of your lifestyle. From basic tool storage to a full-blown man cave, our designers will create a solution tailored to the way you live. Our garage highlights include: