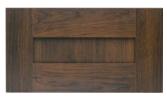

### **CLOSET, OFFICE & PANTRY COLORS & STYLES**

COLOR: WHITE STYLE: MODERN

**COLOR:** ANTIQUE WHITE STYLE: PREMIER

COLOR: SECRET STYLE: PREMIER

COLOR: CHOCOLATE PEAR STYLE: PREMIER

COLOR: CANDLELIGHT STYLE: PILLOWTOP

COLOR: WARM COGNAC STYLE: SHAKER

COLOR: MAHOGANY STYLE: PREMIER

COLOR: COCO STYLE: PREMIER

COLOR: ARCTIC Style: Flat Panel

COLOR: CONCRETE STYLE: RAISED PANEL

COLOR: LICORICE STYLE: PILLOWTOP

In-home cabinets are available in 11 standard colors and six styles. All colors are available in each style except Premier.