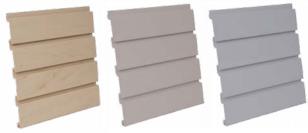

### **CLOSET, OFFICE & PANTRY COLORS & STYLES**

COLOR: WHITE STYLE: MODERN

**COLOR:** ANTIQUE WHITE STYLE: PREMIER

COLOR: SECRET STYLE: PREMIER

COLOR: CHOCOLATE PEAR STYLE: PREMIER

COLOR: CANDLELIGHT STYLE: PILLOWTOP

COLOR: WARM COGNAC STYLE: SHAKER

COLOR: MAHOGANY STYLE: PREMIER

COLOR: COCO STYLE: PREMIER

COLOR: ARCTIC Style: Flat Panel

COLOR: CONCRETE STYLE: RAISED PANEL

COLOR: LICORICE STYLE: PILLOWTOP

In-home cabinets are available in 11 standard colors and six styles. All colors are available in each style except Premier.