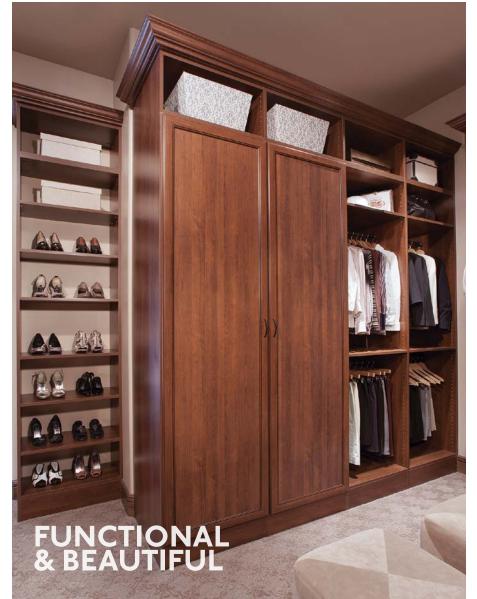

### **CLOSET SOLUTIONS**

Closets come in all shapes and sizes. Whether your space is large or small, square or odd-shaped, our designers will work with you to create the perfect space to meet your unique needs, style and budget.

Storage can be a challenge. Our professional design consultants are trained to help you maximize your space. From practical to sensational, let us create a closet for you that is both functional and beautiful. Then sit back, relax and enjoy.

**Above:** A Coco wood grain finish offers a feeling of sophistication while adjustable shelves allow for changing storage needs.

**Left:** A built-in wardrobe provides elegance while protecting less-used, long-hanging items; crown molding adds a finishing touch.