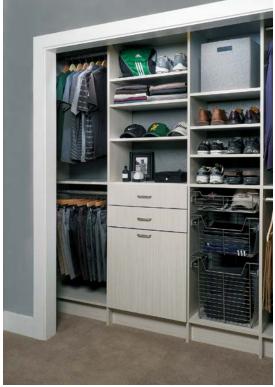

### **REACH-IN CLOSETS**

The most common closet is the standard reach-In. However, reach-in closets can create a storage dilemma for many homeowners. Let our designers show you some of our tricks-of-the-trade to maximize space in even the tightest of places. Options such as placing hanging rods on the side walls of the closet and adding slide-out baskets can create more usable space. Our adjustable shelves and hanging rods are perfect for kids' closets. Place hanging clothes and shoe shelves at lower levels for young children and easily move them higher as they grow.