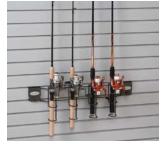

### **GRIDWALL**

**SLATWALL** 

**COLOR: BLACK** 

COLOR: MAPLE

**COLOR:** TAUPE

**COLOR:** GRAY

**SPORTS RACK** 

**FISHING ROD HOLDER** 