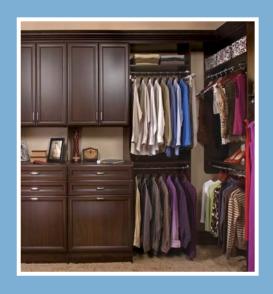

**Left:** A narrow walk-in closet with Premier style cabinets in Warm Cognac and built-in laundry hampers, slide-out belt and tie racks and shoe shelves.

**Above:** Slide-out, hinged pant rack.

**Right:** Various reach-in closets shown in Arctic, Secret and Antique White.