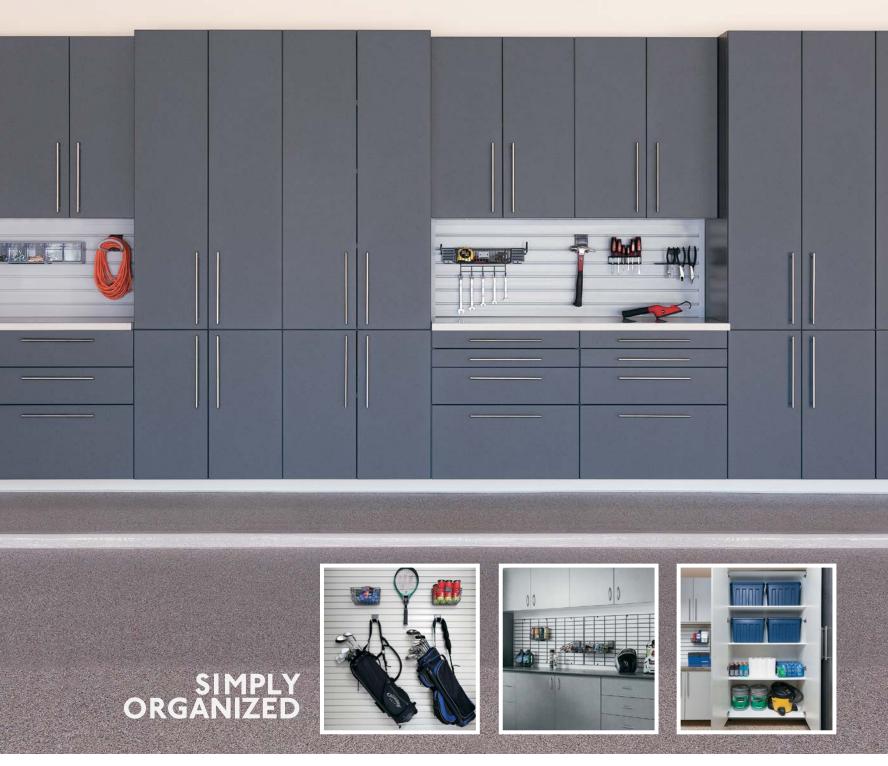

### **GARAGE SOLUTIONS**

Today, garages are an extension of the home and a reflection of your lifestyle. From basic tool storage to a full-blown man cave, our designers will create a solution tailored to the way you live. Our garage highlights include:

- Nine colors, including two powder-coated finishes
- Innovative sliding-door system
- "Floating" cabinets protect from water, pests and debris
- Three workbench/countertop options
- Full backing on all cabinets
- 1" thick adjustable shelves with a load capacity of up to 100 pounds
- Virtually limitless design options
- Soft-close hinges on all doors
- Full-extension runners on all drawers
- Durable wall storage systems with movable accessories
- Overhead storage racks