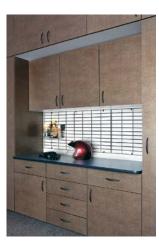

**Right:** Granite powder-coated cabinets with double workbenches provide ample storage.

**Insets: (Left)** Slatwall organization systems are made of durable PVC wall-mount panels; choose from a variety of movable accessories. **(Center)** An alternative to Slatwall, our steel Gridwall system uses the same accessories. **(Right)** Extra deep cabinets with no center divider makes

(**Right**) Extra deep cabinets with no center divider makes storing large items easy.