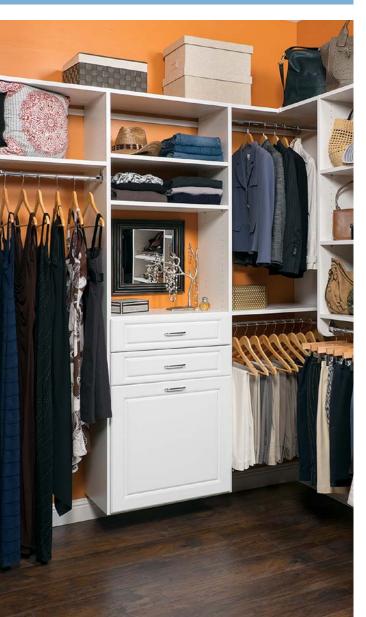

### **OFFICE SOLUTIONS**

Whether you work from home or just like to have a space to call your own, our home office cabinetry and accessories are sure to please. Sometimes a home office is a separate room, sometimes it is a wall or a corner of a multi-purpose room. Whatever the situation, you need a customized solution that is both functional and comfortable to make it your own special place.

**Top:** A custom hutch in Chocolate Pear wood grain finish with glass insets and Premier style doors adds elegance to a home office.

**Bottom:** Raised Panel style cabinets in a warm Candlelight wood grain create a cheerful work place.

**Right:** Beautiful cabinets in a rich Coco are finished with elegant crown molding for an upscale look.

**Insets:** Storage trays, cord management and filedrawers help keep offices tidy and organized.

Having a beautiful space to call your own is a dream come true.

Sometimes you just need a peaceful retreat within your own home to work, craft or read. A custom office is just the place!

Mudrooms and entryways are a unique opportunity to welcome organization into your home — let our designers create a perfect solution for your space.