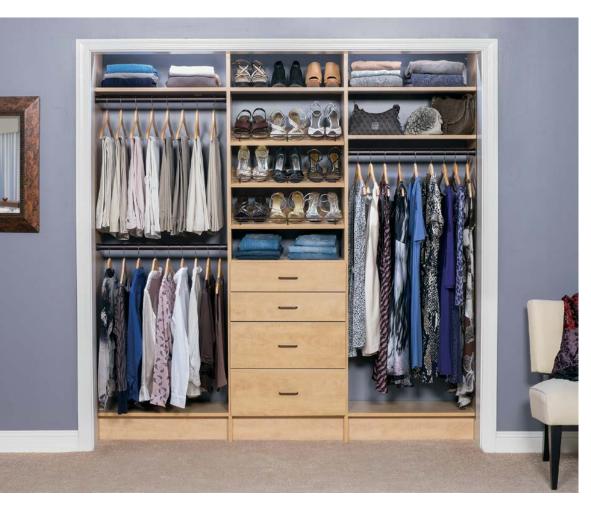

### **CLOSET SOLUTIONS**

Closets come in all shapes and sizes. Whether your space is large or small, square or odd-shaped, our designers will work with you to create the perfect space to meet your unique needs, style and budget.

Storage can be a challenge. Our professional design consultants are trained to help you maximize your space. From practical to sensational, let us create a closet for you that is both functional and beautiful. Then sit back, relax and enjoy.

**Above:** A Coco wood grain finish offers a feeling of sophistication while adjustable shelves allow for changing storage needs.

**Left:** A built-in wardrobe provides elegance while protecting less-used, long-hanging items; crown molding adds a finishing touch.