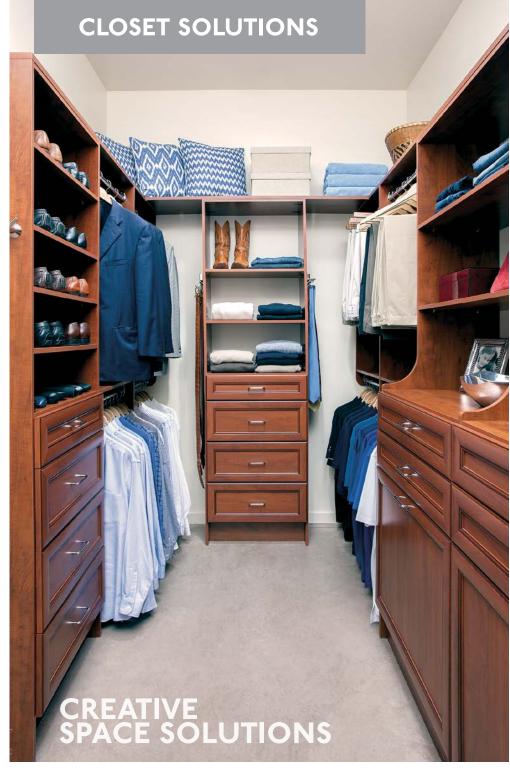

### **CLOSET SOLUTIONS**

Closets come in all shapes and sizes. Whether your space is large or small, square or odd-shaped, our designers will work with you to create the perfect space to meet your unique needs, style and budget.

Storage can be a challenge. Our professional design consultants are trained to help you maximize your space. From practical to sensational, let us create a closet for you that is both functional and beautiful. Then sit back, relax and enjoy.

**Above:** A Coco wood grain finish offers a feeling of sophistication while adjustable shelves allow for changing storage needs.

**Left:** A built-in wardrobe provides elegance while protecting less-used, long-hanging items; crown molding adds a finishing touch.