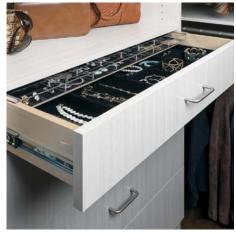

- Velveteen jewelry drawer insert with sliding acrylic tray
- Solid birch drawer boxes with full-extension runners
- Oil-rubbed bronze handles, hanging rods and slide-out baskets
- Angled shelves with oil-rubbed bronze shoe fences
- Crown and base molding

# **CLOSET ACCESSORIES**

**SLIDE-OUT SWIVEL MIRROR** 

**JEWELRY TRAYS** 

LAUNDRY VALET

FOLDING IRONING BOARD

SLIDE-OUT SCARF RACK

**SLIDING METAL BASKETS** 

SLIDING BELT RACK