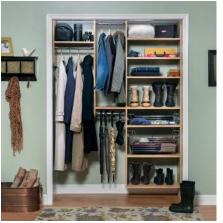

### **REACH-IN CLOSETS**

The most common closet is the standard reach-In. However, reach-in closets can create a storage dilemma for many homeowners. Let our designers show you some of our tricks-of-the-trade to maximize space in even the tightest of places. Options such as placing hanging rods on the side walls of the closet and adding slide-out baskets can create more usable space. Our adjustable shelves and hanging rods are perfect for kids' closets. Place hanging clothes and shoe shelves at lower levels for young children and easily move them higher as they grow.