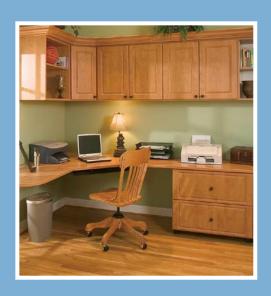

### **OFFICE SOLUTIONS**

Whether you work from home or just like to have a space to call your own, our home office cabinetry and accessories are sure to please. Sometimes a home office is a separate room, sometimes it is a wall or a corner of a multi-purpose room. Whatever the situation, you need a customized solution that is both functional and comfortable to make it your own special place.

**Top:** A custom hutch in Chocolate Pear wood grain finish with glass insets and Premier style doors adds elegance to a home office.

**Bottom:** Raised Panel style cabinets in a warm Candlelight wood grain create a cheerful work place.