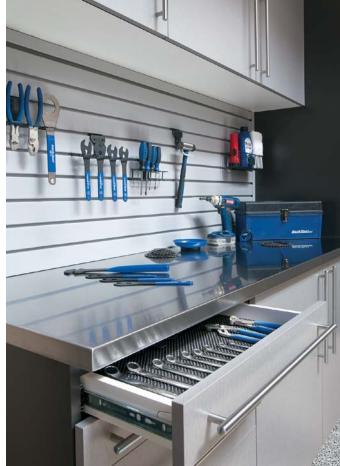

**Top:** Sliding cabinet doors allow for easy access to belongings without the need to move a parked vehicle.

**Bottom:** Stainless steel workbench countertops are durable, easy to clean and visually inspiring.