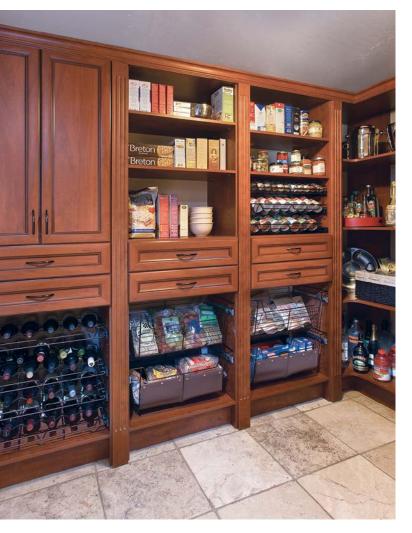

### **PANTRY SOLUTIONS**

Who knew food storage could be so glamorous? With open shelving for frequently used items and doors for less sightly objects. Our consultants will custom design a space to meet your unique needs and budget.

We offer an assortment of organizational accessories for pantries in a wide range of finishes. Slide-out wine and can racks as well as wire baskets are available in five different finishes.

Some storage needs cannot be categorized. They are what we call "unique spaces." From mudrooms to laundry rooms, linen closets to utility closets, our designers will find a solution for your most troublesome areas.