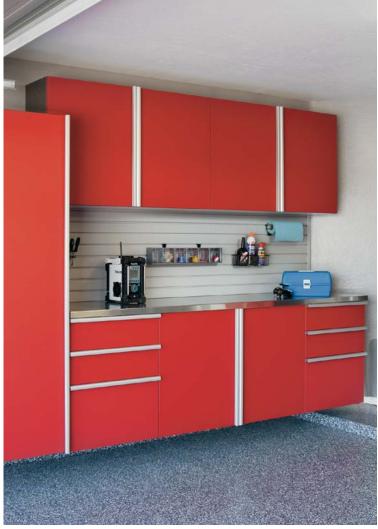

### **GARAGE SOLUTIONS**

Today, garages are an extension of the home and a reflection of your lifestyle. From basic tool storage to a full-blown man cave, our designers will create a solution tailored to the way you live. Our garage highlights include:

- Nine colors, including two powder-coated finishes
- Innovative sliding-door system
- "Floating" cabinets protect from water, pests and debris
- Three workbench/countertop options
- Full backing on all cabinets
- 1" thick adjustable shelves with a load capacity of up to 100 pounds
- Virtually limitless design options
- Soft-close hinges on all doors
- Full-extension runners on all drawers
- Durable wall storage systems with movable accessories
- Overhead storage racks

Our innovative powder-coated cabinets provide contemporary styling with a high-tech design.

Available in Red (above) and Granite, this powder-coated finish is the most durable, environment-resistant cabinet finish available in the market today.