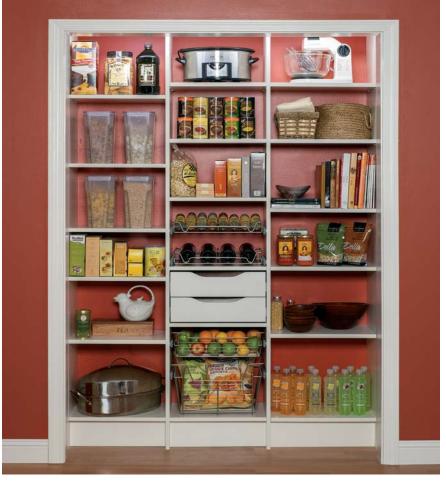

### **PANTRY SOLUTIONS**

Who knew food storage could be so glamorous? With open shelving for frequently used items and doors for less sightly objects. Our consultants will custom design a space to meet your unique needs and budget.

We offer an assortment of organizational accessories for pantries in a wide range of finishes. Slide-out wine and can racks as well as wire baskets are available in five different finishes.

Some storage needs cannot be categorized. They are what we call "unique spaces." From mudrooms to laundry rooms, linen closets to utility closets, our designers will find a solution for your most troublesome areas.