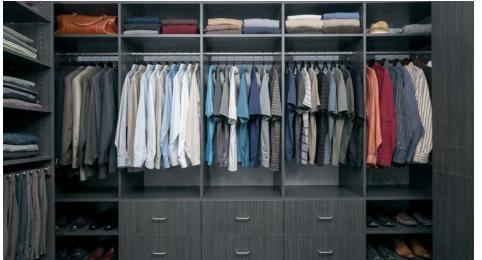

**Above:** A Coco wood grain finish offers a feeling of sophistication while adjustable shelves allow for changing storage needs.

**Left:** A built-in wardrobe provides elegance while protecting less-used, long-hanging items; crown molding adds a finishing touch.