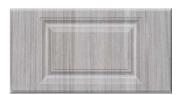

### **CLOSET, OFFICE & PANTRY COLORS & STYLES**

COLOR: WHITE STYLE: MODERN

**COLOR:** ANTIQUE WHITE STYLE: PREMIER

COLOR: SECRET STYLE: PREMIER

COLOR: CHOCOLATE PEAR STYLE: PREMIER

COLOR: CANDLELIGHT STYLE: PILLOWTOP

COLOR: WARM COGNAC STYLE: SHAKER

COLOR: MAHOGANY STYLE: PREMIER

COLOR: COCO STYLE: PREMIER

COLOR: ARCTIC Style: Flat Panel

COLOR: CONCRETE STYLE: RAISED PANEL

COLOR: LICORICE STYLE: PILLOWTOP

In-home cabinets are available in 11 standard colors and six styles. All colors are available in each style except Premier.